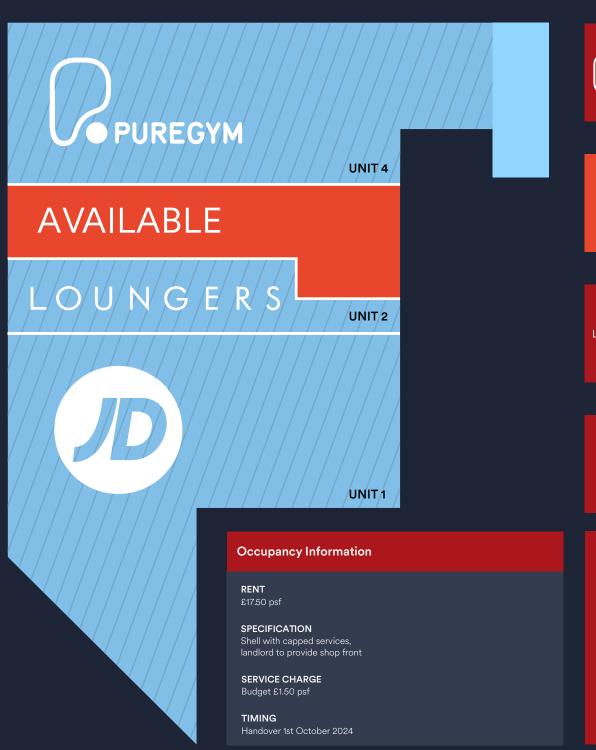

## THE GALLERIES SHOPPING CENTRE MARKET HALL DEVELOPMENT LAST REMAINING UNIT!

WASHINGTON, TYNE AND WEAR, NE38 7SD

PUREGYM

UNIT 4

10,812 sq.ft

UNIT 3 - **AVAILABLE** 

5,740 sq.ft

(533 sq.m)

LOUNGERS

UNIT 2

3,968 sq.ft

P

UNIT 1

11,142 sq.ft

- Market Hall redevelopment LAST REMAINING UNIT
- Prime retail unit fronting 400+ free car parking spaces
- Diagonally opposite 154,658 sq.ft Sainsbury's
- Unit forms part of a development adjacent to the main entrance into The Galleries Shopping Centre
- M&S opened 60,000 sq.ft store in May 2024 on The Galleries Retail Park (opposite Galleries Shopping Centre)