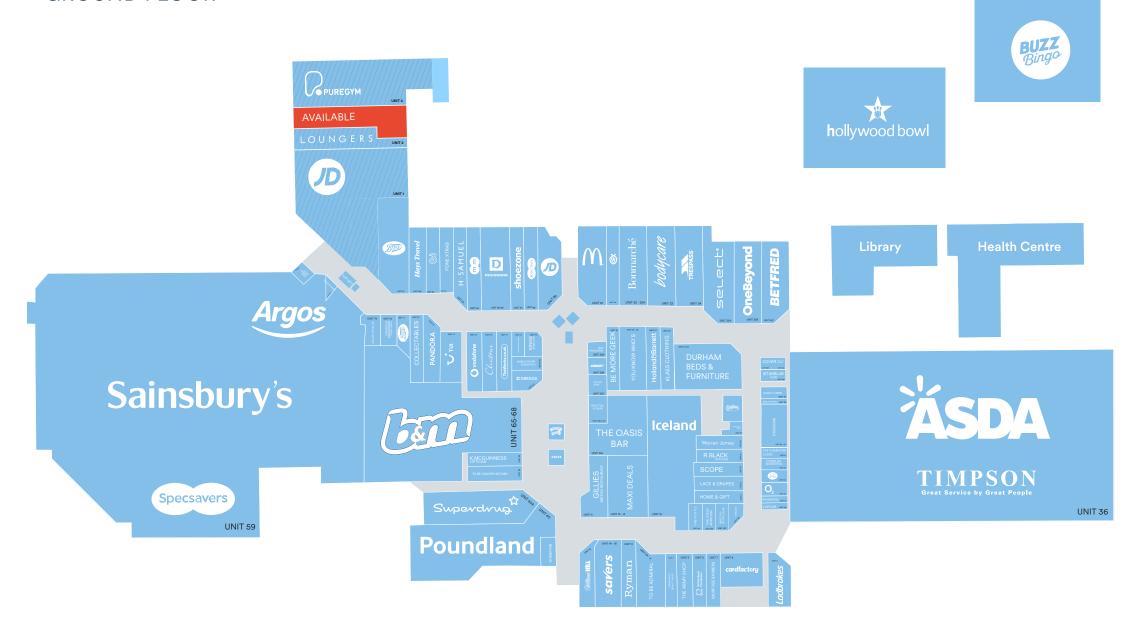

## THE GALLERIES SHOPPING CENTRE MARKET HALL DEVELOPMENT LAST REMAINING UNIT!

WASHINGTON, TYNE AND WEAR, NE38 7SD

PUREGYM

UNIT 4

10,812 sq.ft

UNIT 3 - **AVAILABLE** 

5,740 sq.ft

(533 sq.m)

LOUNGERS

UNIT 2

3,968 sq.ft

P

UNIT 1

11,142 sq.ft

- Market Hall redevelopment LAST REMAINING UNIT
- Prime retail unit fronting 400+ free car parking spaces
- Diagonally opposite 154,658 sq.ft Sainsbury's
- Unit forms part of a development adjacent to the main entrance into The Galleries Shopping Centre
- M&S opened 60,000 sq.ft store in May 2024 on The Galleries Retail Park (opposite Galleries Shopping Centre)

EVERYTHING YOU NEED UNDER ONE ROOF WITH OVER 100 RETAILERS AND SERVICES